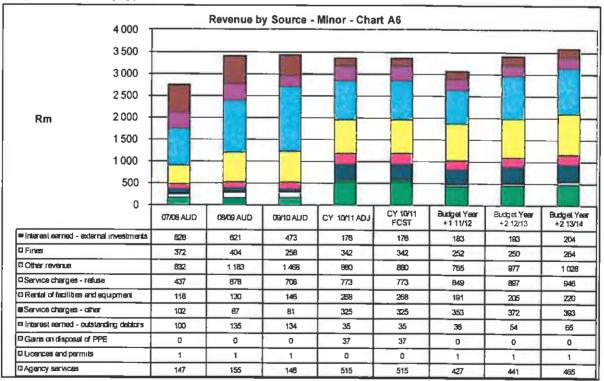

# CORE ADMINISTRATION MEDIUM TERM OPERATING BUDGET 2011/12 - 2013/14 Financial Performance (revenue and expenditure)

| Description                                     | 2007/08           | 2008/09           | 2009/10                 | Current year 2010/11 |                    | 2011/12 Medium Term Revenue &<br>Expenditure Framework |                         |                         |  |
|-------------------------------------------------|-------------------|-------------------|-------------------------|----------------------|--------------------|--------------------------------------------------------|-------------------------|-------------------------|--|
| R thousand                                      | Audited<br>Otcome | Audited<br>Otcome | Prov. Audited<br>Otcome | Original<br>Budget   | Adjusted<br>Budget | Budget Year<br>2011/12                                 | Budget Yr +1<br>2012/13 | Budget Yr +2<br>2013/14 |  |
|                                                 | R 000             | R 000             | R 000                   | R 000                | R 000              | R 000                                                  | R 000                   | R 000                   |  |
| Revenue By Source                               | 1                 |                   |                         | _                    |                    |                                                        |                         |                         |  |
| Property rates                                  | 3 454 195         | 3 409 087         | 4 100 075               | 4 769 272            | 4 769 272          | 4 979 582                                              | 5 557 214               | 5 862 861               |  |
| Property rates - penalties & collection charges | 48 071            | 87 850            | 94 116                  | 101 229              | 105 186            | 74 376                                                 | 83 004                  | 87 569                  |  |
| Service charges - electricity revenue           |                   |                   |                         |                      |                    |                                                        |                         |                         |  |
| Service charges - water revenue                 |                   |                   |                         |                      |                    |                                                        |                         |                         |  |
| Service charges - sanilation revenue            |                   |                   |                         |                      |                    |                                                        |                         |                         |  |
| Service charges - refuse                        | 299 092           | 516 909           | 631 769                 | 543 177              | 626 177            | 693 738                                                | 732 587                 | 772 879                 |  |
| Service charges - other                         | 131 356           | 90 688            | 157 699                 | 193 978              | 191 670            | 203 287                                                | 214 686                 | 226 758                 |  |
| Rental of facilities and equipment              | 25 885            | 119 027           | 70 155                  | 259 304              | 158 782            | 61 450                                                 | 66 193                  | 73 545                  |  |
| Interest earned - external investments          | 502 362           | 511 123           | 373 828                 | 170 146              | 170 146            | 179 844                                                | 189 915                 | 200 360                 |  |
| Interest earned - outstanding debtors           | 15                | 3                 |                         |                      |                    |                                                        |                         |                         |  |
| Fines                                           | 373 151           | 390 508           | 254 318                 | 342 358              | 342 358            | 252 063                                                | 250 338                 | 264 106                 |  |
| Licences and permits                            |                   |                   | 917                     |                      |                    | 669                                                    | 707                     | 746                     |  |
| Agency services                                 | 147 465           | 155 463           | 146 816                 | 171 215              | 190 000            | 150 102                                                | 158 506                 | 167 223                 |  |
| Operating grants                                | 4 006 671         | 3 611 471         | 1 900 784               | 4 320 761            | 4 667 980          | 4 542 170                                              | 4 544 066               | 4 813 677               |  |
| Other revenue                                   | 287 937           | 116 819           | 2 407 111               | 252 032              | 446 558            | 356 720                                                | 489 727                 | 514 966                 |  |
| Gains on disposal of PPE                        |                   |                   | 37 000                  | 37 000               | 37 000             | 000720                                                 | 100 / 41                | 014 000                 |  |
| Revenue                                         | 9 276 200         | 9 008 948         | 10 174 589              | 11 160 472           | 11 705 129         | 11 494 001                                             | 12 286 943              | 12 984 690              |  |
| Interest Income (Sweeping Account)              |                   |                   | 722 195                 |                      |                    | 11 404 001                                             | 12 200 340              | 12 304 030              |  |
| Interest on loans (Core)                        | 682 597           | 719 363           | 186 606                 | 753 787              | 765 201            | 744 914                                                | 760 793                 | 779 175                 |  |
| Internal recoveries (ME's )                     | 149 238           | 184 035           | 100 000                 | 219 306              | 371 922            | 510 164                                                | 531 882                 | 463 578                 |  |
| Internal recoveries (Core)                      | 145 743           | 183 331           | 199 928                 | 341 176              | 341 176            | 342 659                                                | 377 699                 | 403 57 2                |  |
| Internal capital grants (Mig)                   | 140140            | 100 001           | 105 525                 | 01110                | 0-11/0             | J42 0J9                                                | 311 099                 | 401 007                 |  |
| Operating grants & Subsidies from (COJ)         |                   |                   |                         |                      |                    |                                                        |                         |                         |  |
| Total Internal Transfers                        | 977 578           | 1 086 729         | 1 108 729               | 1 314 269            | 1 478 299          | 1 597 737                                              | 4 070 274               | 4 644 000               |  |
| Total Revenue                                   | 10 253 779        | 10 095 677        | 11 283 317              |                      |                    |                                                        | 1 670 374               | 1 644 620               |  |
| Expenditure By Type                             | 10 203 719        | 10 093 077        | 11 203 317              | 12 474 741           | 13 183 428         | 13 091 738                                             | 13 957 317              | 14 629 310              |  |
|                                                 | 0.044.000         | 3 870 433         | 2 405 947               | 2 627 770            | 0 704 007          |                                                        |                         |                         |  |
| Employee related costs                          | 2 244 293         | 2 879 433         | 3 406 847               | 3 637 779            | 3 734 907          | 3 952 603                                              | 4 246 211               | 4 477 715               |  |
| Remuneration of councillors                     | 62 337            | 68 657            | 74 439                  | 83 953               | 83 953             | 97 880                                                 | 104 536                 | 110 286                 |  |
| Debt impairment                                 | 167 051           | 751 428           | 376 681                 | 465 085              | 545 647            | 539 153                                                | 552 796                 | 541 570                 |  |
| Depreciation & asset impairment                 | 337 076           | 369 343           | 684 662                 | 911 734              | 883 435            | 955 063                                                | 1 116 483               | 1 000 279               |  |
| Repairs and maintenance                         | 91 313            | 110 600           | 82 483                  | 124 677              | 130 483            | 129 915                                                | 105 083                 | 116 763                 |  |
| Finance charges                                 | 729 181           | 1 061 683         | 1 468 548               | 1 398 727            | 1 426 764          | 1 504 141                                              | 1 523 545               | 1 607 340               |  |
| Bulk purchases                                  |                   |                   |                         |                      |                    |                                                        |                         |                         |  |
| Contracted services                             | 1 000 171         | 1 045 821         | 1 065 212               | 1 160 424            | 1 298 789          | 958 642                                                | 1 088 208               | 1 134 265               |  |
| Grants and subsidies                            | 1 434 351         | 364 421           | 181 739                 | 123 953              | 136 597            | 45 354                                                 | 41 568                  | 43 853                  |  |
| Other expenditure                               | 1 146 352         | 1 456 149         | 1 551 725               | 1 869 300            | 2 100 550          | 1 900 439                                              | 1 905 676               | 2 084 348               |  |
| Contributions (a/(from) provisions              | (266)             | (954)             |                         | (95 643)             | (95 643)           | (98 512)                                               | (101 467)               | (107 048                |  |
| Loss on disposal of PPE                         | 622               | 1 070             | 38 789                  |                      |                    |                                                        |                         |                         |  |
| Expenditure                                     | 7 212 481         | 8 107 650         | 9 055 941               | 9 679 989            | 10 245 482         | 9 984 678                                              | 10 582 639              | 11 009 371              |  |
| Interest (Sweeping Account)                     |                   |                   |                         |                      |                    |                                                        |                         |                         |  |
| Interest on shareholders loans                  |                   |                   |                         |                      |                    |                                                        |                         |                         |  |
| Interest on mirror conduit loans                |                   |                   |                         |                      |                    |                                                        |                         |                         |  |
| Internal charges (ME's)                         | 425 696           | 401 978           | 256 077                 | 291 512              | 270 574            | 97 953                                                 | 165 741                 | 230 665                 |  |
| Internal charges (Core)                         | 145 723           | 147 969           | 168 494                 | 341 176              | 341 176            | 342 659                                                | 377 699                 | 401 867                 |  |
| Operating grants & subsidies to ME's            | 1 838 437         | 2 117 496         | 2 125 495               | 2 296 704            | 2 316 704          | 2 417 043                                              | 2 534 663               | 2 674 630               |  |
| Total Internai Transfers                        | 2 409 856         | 2 667 443         | 2 550 067               | 2 929 392            | 2 928 454          | 2 857 655                                              | 3 078 103               | 3 307 162               |  |
| Total Expenditure                               | 9 622 338         | 10 775 093        | 11 606 007              | 12 609 381           | 13 173 936         | 12 842 333                                             | 13 660 742              | 14 316 533              |  |
| Surplus/(Deficit) before capital grants         | 631 441           | (679 416)         | (322 690)               | (134 640)            | 9 492              | 249 405                                                | 296 575                 | 312 777                 |  |
| Transfers recognised                            |                   |                   |                         |                      |                    |                                                        |                         |                         |  |
| Capital grants                                  | 135 503           | 520 537           | 2 574 295               | 815 186              | 1 491 248          | 1 906 313                                              | 2 453 310               | 2 569 929               |  |
| Capital contributions                           |                   |                   |                         |                      |                    | 31 345                                                 | 28 500                  | 29 200                  |  |
| Surplus/(Deficit)                               | 766 944           | (158 878)         | 2 251 605               | 680 546              | 1 500 740          | 2 187 063                                              | 2 778 385               | 2 911 906               |  |
| Taxation                                        |                   | , ,               |                         |                      |                    |                                                        |                         |                         |  |
| Surplus/(Deficit) for the year                  | 766 944           | (158 878)         | 2 251 605               | 680 546              | 1 500 740          | 2 187 083                                              | 2 778 385               | 2 911 906               |  |