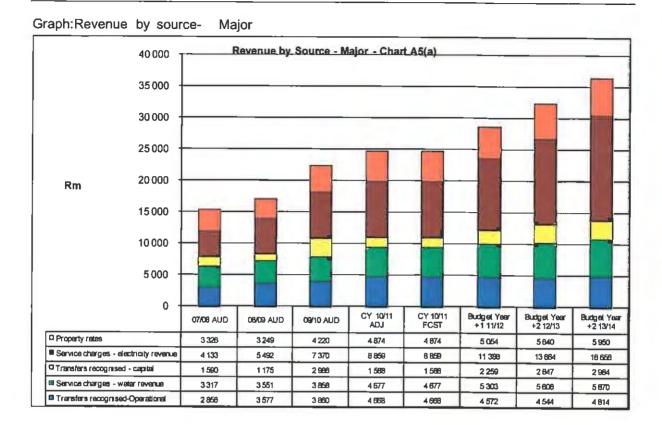

82149                  |
| Surplus/(Daficit) attributable to municipality                   | 1997845            | 631 093            | 2 691 497            | 1 828 818          | 2386522            | 3510758                | 4 524 504                   | 5782149                  |
| Share of surplus/ (deficit) of associate                         | (221)              | (402)              | (229)                |                    |                    |                        |                             |                          |
| Surplus/(Deficit) for the year                                   | 1997 624           | 630 691            | 2 691 268            | 1 828 818          | 2386 522           | 3510758                | 4 524 504                   | 5762149                  |



### Graph: Revenue by type- Minor







### Graph: Expenditure by type- Minor



Table SA1: Supporting Detail to Budget Financial Performance

| Description                                                       | 2007/8                 | 200 6/9              | 2009/10               | Current Yes          | r2010/11              | 2011/12 Mediu            | m Term Revenue<br>Framework | 8 Expenditure             |
|-------------------------------------------------------------------|------------------------|----------------------|-----------------------|----------------------|-----------------------|--------------------------|-----------------------------|---------------------------|
| Description .                                                     | Audited<br>Outcame     | Audited<br>