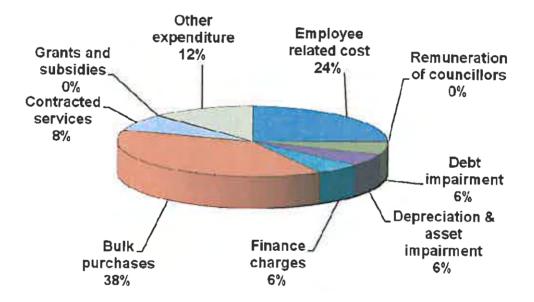

years) and bulk

purchases 25% (Eskom and Rand Water). Grants and subsidies have decreased by 67% and it is due to the decrease in the housing top structure allocation from Province. Overall expenditure has increased by 1% if bulk purchases are excluded.

Bulk purchases - City Power has assumed an average tariff increase of 28% from Eskom and the cost of bulk purchases from Rand Water is expected to increase by average 13%.

Finance charges and depreciation is growing with an amount of R226 million or 8% over the 2010/11 financial year and it is mainly as a result of the capital investment over the medium term.

Other expenditure categories have been reduced in order to accommodate the increases in salaries, bulk purchases, debt impairment and depreciation.

Major expenditure categories



Bulk purchases represents 38% of the total expenditure (the highest) followed by employee related cost 24%, other expenditure 12%, contracted services 8% finance charges and depreciation 6% respectively.

The following budget assumptions were made:

CPI is estimated at 5.7% for 2011/12, 5.6% and 5.5% for 2012/13 and 2013/14 respectively.

Repairs and maintenance is 2% above CPI for service delivery departments/ME and no or minimal growth for non service delivery departments/ME.

Salary increases:

- 2011/12 6.1% (SALGA agreement calculated based on actual CPI + 2% from Feb 2010 to Jan 2011)
- 2012/13 6.8% (no agreement in place)
- 2013/14 5.5% (no agreement in place)

Payment collection targets for property rates is 91.8%, electricity 94.9%, water and sanitation 87%, refuse removal (Piki