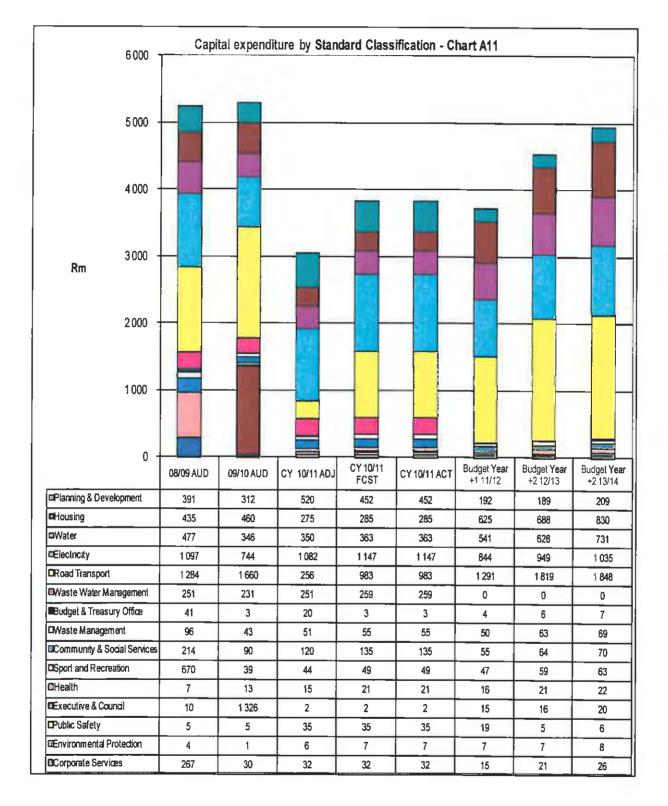

| 15                             | 19                    |
| 0Housing                                  | 290        | 307       | 222             | 232              | 232             | 512                     | 620                            | 745                   |
| Johannesburg Water                        | 727        | 577       | 600             | 622              | 622             | 541                     | 628                            | 731                   |
|                                           |            |           |                 |                  |                 |                         |                                |                       |

Graph: Capital expenditure by municipal vote- Major



### Graph: Capital expenditure by municipal vote- Minor



### Graph: Capital expenditure by standard classification

# Table A6: Consolidated Budgeted Financial Position

| Description                              | 2007/8             | 2008/9             | 2009/10            | Current Yea        | ar2010/11          | 2011/12 Mediu          | m Term Revenue<br>Framework | 8 Expenditure             |
|------------------------------------------|--------------------|--------------------|--------------------|--------------------|--------------------|------------------------|-----------------------------|---------------------------|
| R thousand                               | Audited<br>Outcame | Audited<br>Outcome | Audited<br>Outcome | Original<br>Budget | Adjusted<br>Budget | Budget Year<br>2011/12 | Budget Year +1<br>2012/13   | Budget Year +/