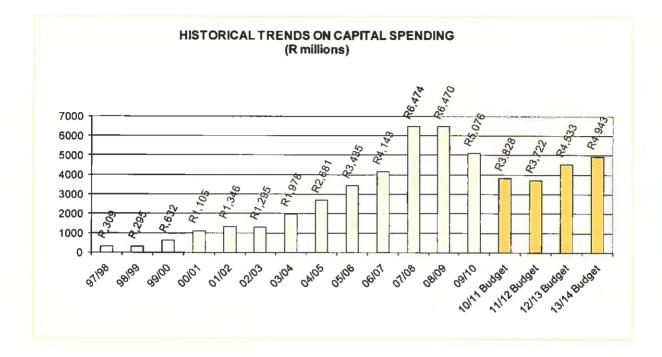

#### Purpose

The purpose of this document is to submit the 2011/12 Medium Term Budget for approval.

The Budget has been compiled within the framework of the Municipal Financial Management Act (MFAM), Municipal Budget and Reporting Regulations (MBRR), MFMA Circular No 54 and MFMA Circular No 55. The MBRR prescribes the process, format and content of budgets of municipalities and their entities. The purpose of the Municipal Budget and Reporting Regulations is to secure sound and sustainable management of the budgeting and reporting practices of municipalities and municipal entities by establishing uniform norms and standards and other requirements for ensuring transparency, accountability and appropriate lines of responsibility in the budgeting and reporting processes. MBRR aims to improve financial and service delivery sustainability, of municipalities.