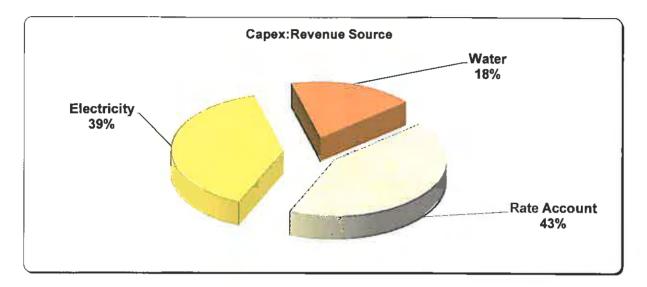

15  | 2016  |
|----------------------|-------|-------|-------|-------|-------|-------|
|                      | Rm    | Rm    | Rm    | Rm    | Rm    | Rm    |
| Loan                 | 1 512 | 1 000 | 1 200 | 1 500 | 1 800 | 2 000 |
| Cash                 | 463   | 21    | 17    | 15    | 17    | 18    |
| Loan and Surplus     | 1 975 | 1 021 | 1 217 | 1 515 | 1 817 | 2 018 |
| Grants and Donations | 1 853 | 2 701 | 3 316 | 3 427 | 1 835 | 1 902 |
| Total                | 3 828 | 3 722 | 4 533 | 4 943 | 3 652 | 3 920 |

The capital will be funded from a combination of loans, surplus cash and grants and donations. In 2010/11 financial year, approximately 52% (R1.5 billion) will be financed from loans, 16% (R457 million) from cash resources and 32% (R935 million) from grants and donations.



The following revenue streams support City's capital level of funding;

- Electricity revenue support of electricity infrastructure investment and accounts for 39%
- Water Revenue support the water infrastructure investment and accounts for 18%
- The Rate Account supports all the remainder of the City's infrastructure accounting for 43% of the City capital portion.



The graph below demonstrates the history of capital spending

The City's capital spending has seen a growth of more than 100% over the past five years and it has peaking around the 2010 Soccer World Cup.

### Measures of financial performance

- Current ratio shall not be less than 1
- Debt to revenue shall be between 50% 43%
- Interest as a percentage of operating expenditure remains below 7%
- Salaries to operating not to