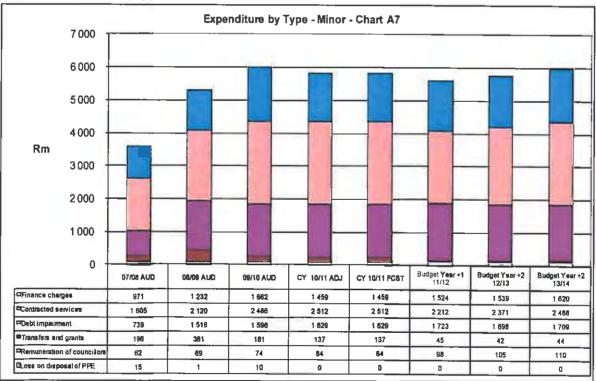

# CORE ADMINISTRATION MEDIUM TERM OPERATING BUDGET 2011/12 - 2013/14 Financial Performance (revenue and expenditure)

| Description                                     | 2007/08           | 2008/09           | 2009/10                 | Current year 2010/11 |                    | 2011/12 Medium Term Revenue &<br>Expenditure Framework |                         |                         |  |
|-------------------------------------------------|-------------------|-------------------|-------------------------|----------------------|--------------------|--------------------------------------------------------|-------------------------|-------------------------|--|
| R thousand                                      | Audited<br>Otcome | Audited<br>Otcome | Prov. Audited<br>Otcome | Original<br>Budget   | Adjusted<br>Budget | Budget Year<br>2011/12                                 | Budget Yr +1<br>2012/13 | Budget Yr +2<br>2013/14 |  |
|                                                 | R 000             | R 000             | R 000                   | R 000                | R 000              | R 000                                                  | R 000                   | R 000                   |  |
| Revenue By Source                               | 1                 |                   |                         | _                    |                    |                                                        |                         |                         |  |
| Property rates                                  | 3 454 195         | 3 409 087         | 4 100 075               | 4 769 272            | 4 769 272          | 4 979 582                                              | 5 557 214               | 5 862 861               |  |
| Property rates - penalties & collection charges | 48 071            | 87 850            | 94 116                  | 101 229              | 105 186            | 74 376                                                 | 83 004                  | 87 569                  |  |
| Service charges - electricity revenue           |                   |                   |                         |                      |                    |                                                        |                         |                         |  |
| Service charges - water revenue                 |                   |                   |                         |                      |                    |                                                        |                         |                         |  |
| Service charges - sanilation revenue            |                   |                   |                         |                      |                    |                                                        |                         |                         |  |
| Service charges - refuse                        | 299 092           | 516 909           | 631 769                 | 543 177              | 626 177            | 693 738                                                | 732 587                 | 772 879                 |  |
| Service charges - other                         | 131 356           | 90 688            | 157 699                 | 193 978              | 191 670            | 203 287                                                | 214 686                 | 226 758                 |  |
| Rental of facilities and equipment              | 25 885            | 119 027           | 70 155                  | 259 304              | 158 782            | 61 450                                                 | 66 193                  | 73 545                  |  |
| Interest earned - external investments          | 502 362           | 511 123           | 373 828                 | 170 146              | 170 146            | 179 844                                                | 189 915                 | 200 360                 |  |
| Interest earned - outstanding debtors           | 15                | 3                 |                         |                      |                    |                                                        |                         |                         |  |
| Fines                                           | 373 151           | 390 508           | 254 318                 | 342 358              | 342 358            | 252 063                                                | 250 338                 | 264 106                 |  |
| Licences and permits                            |                   |                   | 917                     |                      |                    | 669                                                    | 707                     | 746                     |  |
| Agency services                                 | 147 465           | 155 463           | 146 816                 | 171 215              | 190 000            | 150 102                                                | 158 506                 | 167 223                 |  |
| Operating grants                                | 4 006 671         | 3 611 471         | 1 900 784               | 4 320 761            | 4 667 980          | 4 542 170                                              | 4 544 066               | 4 813 677               |  |
| Other revenue                                   | 287 937           | 116 819           | 2 407 111               | 252 032              | 446 558            | 356 720                                                | 489 727                 | 514 966                 |  |
| Gains on disposal of PPE                        |                   |                   | 37 000                  | 37 000               | 37 000             | 000720                                                 | 100 / 41                | 014 000                 |  |
| Revenue                                         | 9 276 200         | 9 008 948         | 10 174 589              | 11 160 472           | 11 705 129         | 11 494 001                                             | 12 286 943              | 12 984 690              |  |
| Interest Income (Sweeping Account)              |                   |                   | 722 195                 |                      |                    | 11 404 001                                             | 12 200 340              | 12 304 030              |  |
| Interest on loans (Core)                        | 682 597           | 719 363           | 186 606                 | 753 787              | 765 201            | 744 914                                                | 760 793                 | 779 175                 |  |
| Internal recoveries (ME's )                     | 149 238           | 184 035           | 100 000                 | 219 306              | 371 922            | 510 164                                                | 531 882                 | 463 578                 |  |
| Internal recoveries (Core)                      | 145 743           | 183 331           | 199 928                 | 341 176              | 341 176            | 342 659                                                | 377 699                 | 403 57 2                |  |
| Internal capital grants (Mig)                   | 140140            | 100 001           | 105 525                 | 01110                | 0-11/0             | J42 0J9                                                | 311 099                 | 401 007                 |  |
| Operating grants & Subsidies from (COJ)         |                   |                   |                         |                      |                    |                                                        |                         |                         |  |
| Total Internal Transfers                        | 977 578           | 1 086 729         | 1 108 729               | 1 314 269            | 1 478 299          | 1 597 737                                              | 4 070 274               | 4 644 000               |  |
| Total Revenue                                   | 10 253 779        | 10 095 677        | 11 283 317              |                      |                    |                                                        | 1 670 374               | 1 644 620               |  |
| Expenditure By Type                             | 10 203 719        | 10 093 077        | 11 203 317              | 12 474 741           | 13 183 428         | 13 091 738                                             | 13 957 317              | 14 629 310              |  |
|                                                 | 0.044.000         | 3 870 433         | 2 405 947               | 2 627 770            | 0 704 007          |                                                        |                         |                         |  |
| Employee related costs                          | 2 244 293         | 2 879 433         | 3 406 847               | 3 637 779            | 3 734 907          | 3 952 603                                              | 4 246 211               | 4 477 715               |  |
| Remuneration of councillors                     | 62 337            | 68 657            | 74 439                  | 83 953               | 83 953             | 97 880                                                 | 104 536                 | 110 286                 |  |
| Debt impairment                                 | 167 051           | 751 428           | 376 681                 | 465 085              | 545 647            | 539 153                                                | 552 796                 | 541 570                 |  |
| Depreciation & asset impairment                 | 337 076           | 369 343           | 684 662                 | 911 734              | 883 435            | 955 063                                                | 1 116 483               | 1 000 279               |  |
| Repairs and maintenance                         | 91 313            | 110 600           | 82 483                  | 124 677              | 130 483            | 129 915                                                | 105 083                 | 116 763                 |  |
| Finance charges                                 | 729 181           | 1 061 683         | 1 468 548               | 1 398 727            | 1 426 764          | 1 504 141                                              | 1 523 545               | 1 607 340               |  |
| Bulk purchases                                  |                   |                   |                         |                      |                    |                                                        |                         |                         |  |
| Contracted services                             | 1 000 171         | 1 045 821         | 1 065 212               | 1 160 424            | 1 298 789          | 958 642                                                | 1 088 208               | 1 134 265               |  |
| Grants and subsidies                            | 1 434 351         | 364 421           | 181 739                 | 123 953              | 136 597            | 45 354                                                 | 41 568                  | 43 853                  |  |
| Other expenditure                               | 1 146 352         | 1 456 149         | 1 551 725               | 1 869 300            | 2 100 550          | 1 900 439                                              | 1 905 676               | 2 084 348               |  |
| Contributions (a/(from) provisions              | (266)             | (954)             |                         | (95 643)             | (95 643)           | (98 512)                                               | (101 467)               | (107 048                |  |
| Loss on disposal of PPE                         | 622               | 1 070             | 38 789                  |                      |                    |                                                        |                         |                         |  |
| Expenditure                                     | 7 212 481         | 8 107 650         | 9 055 941               | 9 679 989            | 10 245 482         | 9 984 678                                              | 10 582 639              | 11 009 371              |  |
| Interest (Sweeping Account)                     |                   |                   |                         |                      |                    |                                                        |                         |                         |  |
| Interest on shareholders loans                  |                   |                   |                         |                      |                    |                                                        |                         |                         |  |
| Interest on mirror conduit loans                |                   |                   |                         |                      |                    |                                                        |                         |                         |  |
| Internal charges (ME's)                         | 425 696           | 401 978           | 256 077                 | 291 512              | 270 574            | 97 953                                                 | 165 741                 | 230 665                 |  |
| Internal charges (Core)                         | 145 723           | 147 969           | 168 494                 | 341 176              | 341 176            | 342 659                                                | 377 699                 | 401 867                 |  |
| Operating grants & subsidies to ME's            | 1 838 437         | 2 117 496         | 2 125 495               | 2 296 704            | 2 316 704          | 2 417 043                                              | 2 534 663               | 2 674 630               |  |
| Total Internai Transfers                        | 2 409 856         | 2 667 443         | 2 550 067               | 2 929 392            | 2 928 454          | 2 857 655                                              | 3 078 103               | 3 307 162               |  |
| Total Expenditure                               | 9 622 338         | 10 775 093        | 11 606 007              | 12 609 381           | 13 173 936         | 12 842 333                                             | 13 660 742              | 14 316 533              |  |
| Surplus/(Deficit) before capital grants         | 631 441           | (679 416)         | (322 690)               | (134 640)            | 9 492              | 249 405                                                | 296 575                 | 312 777                 |  |
| Transfers recognised                            |                   |                   |                         |                      |                    |                                                        |                         |                         |  |
| Capital grants                                  | 135 503           | 520 537           | 2 574 295               | 815 186              | 1 491 248          | 1 906 313                                              | 2 453 310               | 2 569 929               |  |
| Capital contributions                           |                   |                   |                         |                      |                    | 31 345                                                 | 28 500                  | 29 200                  |  |
| Surplus/(Deficit)                               | 766 944           | (158 878)         | 2 251 605               | 680 546              | 1 500 740          | 2 187 063                                              | 2 778 385               | 2 911 906               |  |
| Taxation                                        |                   | , ,               |                         |                      |                    |                                                        |                         |                         |  |
| Surplus/(Deficit) for the year                  | 766 944           | (158 878)         | 2 251 605               | 680 546              | 1 500 740          | 2 187 083                                              | 2 778 385               | 2 911 906               |  |