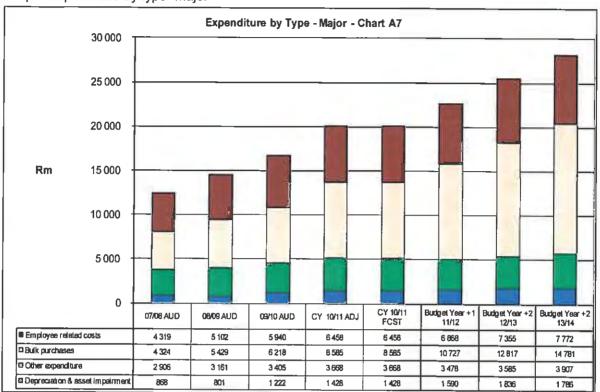

# CORE ADMINISTRATION MEDIUM TERM OPERATING BUDGET 2011/12 - 2013/14 Financial Performance (revenue and expenditure)

| Description                                     | 2007/08           | 2008/09           | 2009/10                 | Current year 2010/11 |                    | 2011/12 Medium Term Revenue &<br>Expenditure Framework |                         |                         |  |
|-------------------------------------------------|-------------------|-------------------|-------------------------|----------------------|--------------------|--------------------------------------------------------|-------------------------|-------------------------|--|
| R thousand                                      | Audited<br>Otcome | Audited<br>Otcome | Prov. Audited<br>Otcome | Original<br>Budget   | Adjusted<br>Budget | Budget Year<br>2011/12                                 | Budget Yr +1<br>2012/13 | Budget Yr +2<br>2013/14 |  |
|                                                 | R 000             | R 000             | R 000                   | R 000                | R 000              | R 000                                                  | R 000                   | R 000                   |  |
| Revenue By Source                               | 1                 |                   |                         | _                    |                    |                                                        |                         |                         |  |
| Property rates                                  | 3 454 195         | 3 409 087         | 4 100 075               | 4 769 272            | 4 769 272          | 4 979 582                                              | 5 557 214               | 5 862 861               |  |
| Property rates - penalties & collection charges | 48 071            | 87 850            | 94 116                  | 101 229              | 105 186            | 74 376                                                 | 83 004                  | 87 569                  |  |
| Service charges - electricity revenue           |                   |                   |                         |                      |                    |                                                        |                         |                         |  |
| Service charges - water revenue                 |                   |                   |                         |                      |                    |                                                        |                         |                         |  |
| Service charges - sanilation revenue            |                   |                   |                         |                      |                    |                                                        |                         |                         |  |
| Service charges - refuse                        | 299 092           | 516 909           | 631 769                 | 543 177              | 626 177            | 693 738                                                | 732 587                 | 772 879                 |  |
| Service charges - other                         | 131 356           | 90 688            | 157 699                 | 193 978              | 191 670            | 203 287                                                | 214 686                 | 226 758                 |  |
| Rental of facilities and equipment              | 25 885            | 119 027           | 70 155                  | 259 304              | 158 782            | 61 450                                                 | 66 193                  | 73 545                  |  |
| Interest earned - external investments          | 502 362           | 511 123           | 373 828                 | 170 146              | 170 146            | 179 844                                                | 189 915                 | 200 360                 |  |
| Interest earned - outstanding debtors           | 15                | 3                 |                         |                      |                    |                                                        |                         |                         |  |
| Fines                                           | 373 151           | 390 508           | 254 318                 | 342 358              | 342 358            | 252 063                                                | 250 338                 | 264 106                 |  |
| Licences and permits                            |                   |                   | 917                     |                      |                    | 669                                                    | 707                     | 746                     |  |
| Agency services                                 | 147 465           | 155 463           | 146 816                 | 171 215              | 190 000            | 150 102                                                | 158 506                 | 167 223                 |  |
| Operating grants                                | 4 006 671         | 3 611 471         | 1 900 784               | 4 320 761            | 4 667 980          | 4 542 170                                              | 4 544 066               | 4 813 677               |  |
| Other revenue                                   | 287 937           | 116 819           | 2 407 111               | 252 032              | 446 558            | 356 720                                                | 489 727                 | 514 966                 |  |
| Gains on disposal of PPE                        |                   |                   | 37 000                  | 37 000               | 37 000             | 000720                                                 | 100 / 41                | 014 000                 |  |
| Revenue                                         | 9 276 200         | 9 008 948         | 10 174 589              | 11 160 472           | 11 705 129         | 11 494 001                                             | 12 286 943              | 12 984 690              |  |
| Interest Income (Sweeping Account)              |                   |                   | 722 195                 |                      |                    | 11 404 001                                             | 12 200 340              | 12 304 030              |  |
| Interest on loans (Core)                        | 682 597           | 719 363           | 186 606                 | 753 787              | 765 201            | 744 914                                                | 760 793                 | 779 175                 |  |
| Internal recoveries (ME's )                     | 149 238           | 184 035           | 100 000                 | 219 306              | 371 922            | 510 164                                                | 531 882                 | 463 578                 |  |
| Internal recoveries (Core)                      | 145 743           | 183 331           | 199 928                 | 341 176              | 341 176            | 342 659                                                | 377 699                 | 403 57 2                |  |
| Internal capital grants (Mig)                   | 140140            | 100 001           | 105 525                 | 01110                | 0-11/0             | J42 0J9                                                | 311 099                 | 401 007                 |  |
| Operating grants & Subsidies from (COJ)         |                   |                   |                         |                      |                    |                                                        |                         |                         |  |
| Total Internal Transfers                        | 977 578           | 1 086 729         | 1 108 729               | 1 314 269            | 1 478 299          | 1 597 737                                              | 4 070 274               | 4 644 000               |  |
| Total Revenue                                   | 10 253 779        | 10 095 677        | 11 283 317              |                      |                    |                                                        | 1 670 374               | 1 644 620               |  |
| Expenditure By Type                             | 10 203 719        | 10 093 077        | 11 203 317              | 12 474 741           | 13 183 428         | 13 091 738                                             | 13 957 317              | 14 629 310              |  |
|                                                 | 0.044.000         | 3 870 433         | 2 405 947               | 2 627 770            | 0 704 007          |                                                        |                         |                         |  |
| Employee related costs                          | 2 244 293         | 2 879 433         | 3 406 847               | 3 637 779            | 3 734 907          | 3 952 603                                              | 4 246 211               | 4 477 715               |  |
| Remuneration of councillors                     | 62 337            | 68 657            | 74 439                  | 83 953               | 83 953             | 97 880                                                 | 104 536                 | 110 286                 |  |
| Debt impairment                                 | 167 051           | 751 428           | 376 681                 | 465 085              | 545 647            | 539 153                                                | 552 796                 | 541 570                 |  |
| Depreciation & asset impairment                 | 337 076           | 369 343           | 684 662                 | 911 734              | 883 435            | 955 063                                                | 1 116 483               | 1 000 279               |  |
| Repairs and maintenance                         | 91 313            | 110 600           | 82 483                  | 124 677              | 130 483            | 129 915                                                | 105 083                 | 116 763                 |  |
| Finance charges                                 | 729 181           | 1 061 683         | 1 468 548               | 1 398 727            | 1 426 764          | 1 504 141                                              | 1 523 545               | 1 607 340               |  |
| Bulk purchases                                  |                   |                   |                         |                      |                    |                                                        |                         |                         |  |
| Contracted services                             | 1 000 171         | 1 045 821         | 1 065 212               | 1 160 424            | 1 298 789          | 958 642                                                | 1 088 208               | 1 134 265               |  |
| Grants and subsidies                            | 1 434 351         | 364 421           | 181 739                 | 123 953              | 136 597            | 45 354                                                 | 41 568                  | 43 853                  |  |
| Other expenditure                               | 1 146 352         | 1 456 149         | 1 551 725               | 1 869 300            | 2 100 550          | 1 900 439                                              | 1 905 676               | 2 084 348               |  |
| Contributions (a/(from) provisions              | (266)             | (954)             |                         | (95 643)             | (95 643)           | (98 512)                                               | (101 467)               | (107 048                |  |
| Loss on disposal of PPE                         | 622               | 1 070             | 38 789                  |                      |                    |                                                        |                         |                         |  |
| Expenditure                                     | 7 212 481         | 8 107 650         | 9 055 941               | 9 679 989            | 10 245 482         | 9 984 678                                              | 10 582 639              | 11 009 371              |  |
| Interest (Sweeping Account)                     |                   |                   |                         |                      |                    |                                                        |                         |                         |  |
| Interest on shareholders loans                  |                   |                   |                         |                      |                    |                                                        |                         |                         |  |
| Interest on mirror conduit loans                |                   |                   |                         |                      |                    |                                                        |                         |                         |  |
| Internal charges (ME's)                         | 425 696           | 401 978           | 256 077                 | 291 512              | 270 574            | 97 953                                                 | 165 741                 | 230 665                 |  |
| Internal charges (Core)                         | 145 723           | 147 969           | 168 494                 | 341 176              | 341 176            | 342 659                                                | 377 699                 | 401 867                 |  |
| Operating grants & subsidies to ME's            | 1 838 437         | 2 117 496         | 2 125 495               | 2 296 704            | 2 316 704          | 2 417 043                                              | 2 534 663               | 2 674 630               |  |
| Total Internai Transfers                        | 2 409 856         | 2 667 443         | 2 550 067               | 2 929 392            | 2 928 454          | 2 857 655                                              | 3 078 103               | 3 307 162               |  |
| Total Expenditure                               | 9 622 338         | 10 775 093        | 11 606 007              | 12 609 381           | 13 173 936         | 12 842 333                                             | 13 660 742              | 14 316 533              |  |
| Surplus/(Deficit) before capital grants         | 631 441           | (679 416)         | (322 690)               | (134 640)            | 9 492              | 249 405                                                | 296 575                 | 312 777                 |  |
| Transfers recognised                            |                   |                   |                         |                      |                    |                                                        |                         |                         |  |
| Capital grants                                  | 135 503           | 520 537           | 2 574 295               | 815 186              | 1 491 248          | 1 906 313                                              | 2 453 310               | 2 569 929               |  |
| Capital contributions                           |                   |                   |                         |                      |                    | 31 345                                                 | 28 500                  | 29 200                  |  |
| Surplus/(Deficit)                               | 766 944           | (158 878)         | 2 251 605               | 680 546              | 1 500 740          | 2 187 063                                              | 2 778 385               | 2 911 906               |  |
| Taxation                                        |                   | , ,               |                         |                      |                    |                                                        |                         |                         |  |
| Surplus/(Deficit) for the year                  | 766 944           | (158 878)         | 2 251 605               | 680 546              | 1 500 740          | 2 187 083                                              | 2 778 385               | 2 911 906               |  |