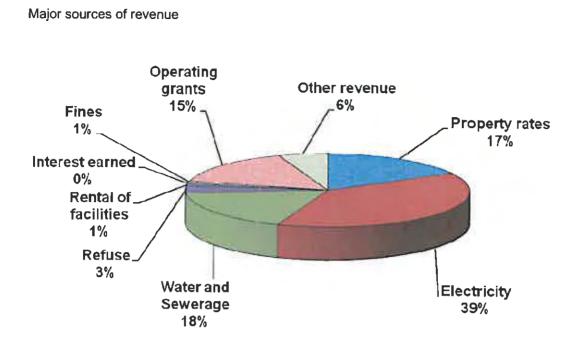

e projected electricity revenue of R11.3 billion is approximately 29% increase from the 2010/11 financial year. The increase is mainly as a result of the assumed 28% NERSA/ Eskom increases.

Service charges water and sewerage - Projected water and sewerage charges are estimated at R5.2 billion, approximately 13% increase from the 2010/11 financial year

Operating grants are decreasing by R96 million or -2% from the 2010/11 financial year. The decrease is mainly as a result of the decrease in the fuel levy and the Public Transport Infrastructure and System grant.

Income from fines has decreased with an amount of R90 million or -26% from the 2010/11 financial year.

Other revenue decreased by 13%. The tariff for minor services will mainly increase in line with estimated inflation of 5.7%.



Electricity represents 39% of the total revenue (the highest) followed by water and sewerage 18%, property rates 17%, operating grants 15% and refuse 3%. The other remaining revenue amounts to 8%.

### 1.2.2 Consolidated Operating Expenditure

The City adopted the 2010/11 Adjusted Operating Budget of R25.9 billion, 2011/12 presents a budget of R28.3 billion or 9% increase.

|                                 | Adjusted   |            |      |            |            |
|---------------------------------|------------|------------|------|------------|------------|
|                                 | Budget     | Budget     |      | Estimate   | Estimate   |
| Expenditure                     | 2010/11    | 2011/12    | %    | 2012/13    | 2013/14    |
|                                 | R mil