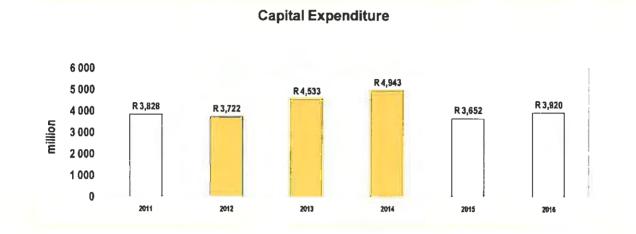

the debt to revenue ratio, current ratio and the ability to afford annual capital interest and redemption payments.

### Level of capital spending

The appropriate levels of capital expenditure and borrowing is based on the principles of affordability, prudence and sustainability (debt ratio's and the impact or return of the capital investment on the operating budget)

### **Prudential Indicators**

- Debt to equity
- Debt to revenue
- Liquidity (Current Ratio)
- Operating surplus

In determining the level of borrowing and projecting the financial position of the City one should always have the Credit Rating of the City in mind.

### Capital investment programme

The Capital expenditure for 2011/12 will be approximately R3.7 billion, R4.5 billion for 2012/13 and R4.9 billion for 2013/14.



The graph below shows the 5-year projection of the capital investment programme (CIP).

The financial plan projects a capital spending of approximately R11.4 billion over a period of three years.

### **Funding sources**

The table below reflects the projected capital per funding source for the next five years

| Budget               | 2011  | 2012  | 2013  | 2014  | 2015  | 2016  |
|----------------------|-------|-------|-------|-------|-------|-------|
|                      | Rm    | Rm    | Rm    | Rm    | Rm    | Rm    |
| Loan                 | 1 512 | 1 000 | 1 200 | 1 500 | 1 800 | 2 000 |
| Cash                 | 463   | 21    | 17    | 15    | 17    | 18    |
| Loan and Surplus     | 1 975 | 1 021 | 1 217 | 1 515 | 1 817 | 2 018 |
| Grants and Donations | 1 853 | 2 701 | 3 316