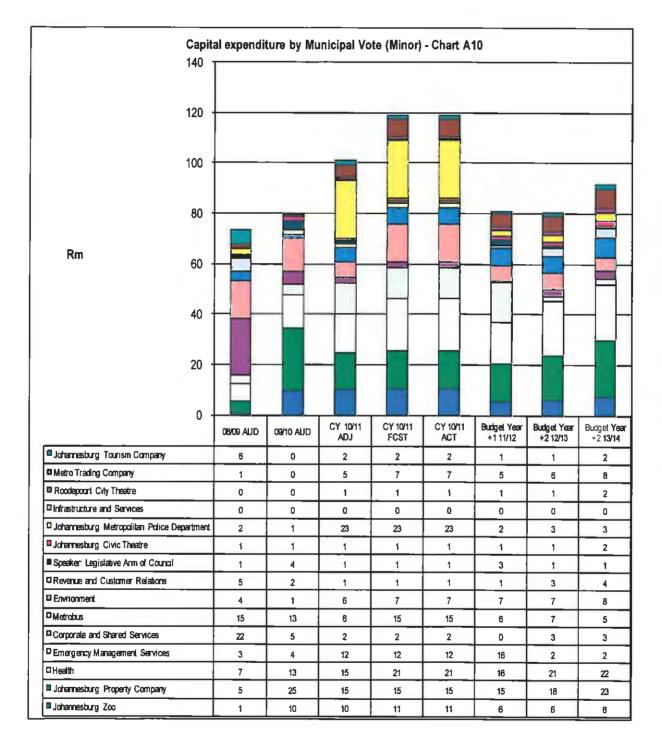

6               | 16              | 13                      | 15                             | 19                    |
| 0Housing                                  | 290        | 307       | 222             | 232              | 232             | 512                     | 620                            | 745                   |
| Johannesburg Water                        | 727        | 577       | 600             | 622              | 622             | 541                     | 628                            | 731                   |
|                                           |            |           |                 |                  |                 |                         |                                |                       |

Graph: Capital expenditure by municipal vote- Major



### Graph: Capital expenditure by municipal vote- Minor



### Graph: Capital expenditure by standard classification

# Table A6: Consolidated Budgeted Financial Position

| Description                              | 2007/8             | 2008/9             | 2009/10            | Current Yea        | ar2010/11          | 2011/12 Mediu          | m Term Revenue<br>Framework | 8 Expenditure             |
|------------------------------------------|--------------------|--------------------|--------------------|--------------------|--------------------|------------------------|-----------------------------|---------------------------|
| R thousand                               | Audited<br>Outcame | Audited<br>Outcome | Audited<br>Outcome | Original<br>Budget | Adjusted<br>Budget | Budget Yea